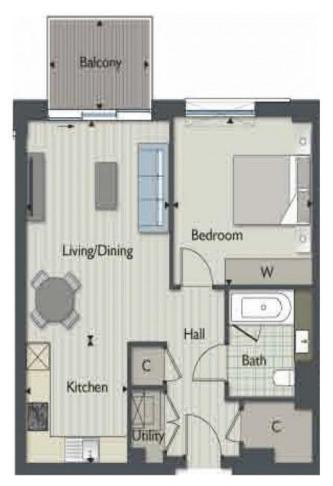

### **Double Glazing**

Double Glazed Throughout

|                    | 63.4 sq.m                            | 682 sq.ft      |
|--------------------|--------------------------------------|----------------|
| Apartment Area     | 58 sq.m                              | 624 sq.ft      |
| Balcony/Terrace A  | rea 5.4 sq.m                         | 58 sq.ft       |
| Living Room/Dining | $5.01 \text{m} \times 3.75 \text{m}$ | 16'5" x 12'4"  |
| Kitchen            | $2.73 \text{m} \times 2.65 \text{m}$ | 9'0" x 8' 8"   |
| Bedroom            | 3.79m x 3.63m                        | 12'5" x 11'11" |