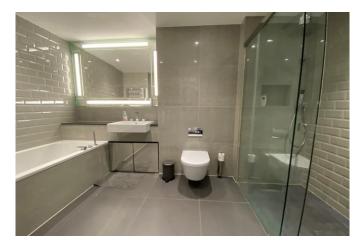

### **Bathroom**

Fully tiled four piece suite comprising of low level wc, wash hand basin with mixer tap over, large shower cubicle, bath with mixer tap over.