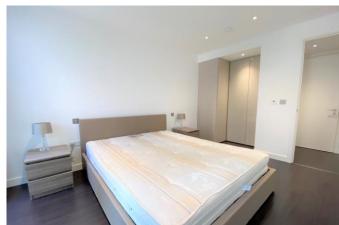

#### **Bedroom 1**

Laminate flooring, double glazed window to side and front, door to Juliette balcony, fitted wardrobes, door to ensuite.