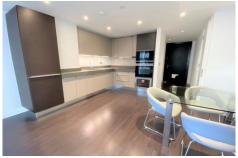

### Kitchen

Range of eye and base level units, laminate flooring, four ring electric hob with extractor fan over, electric oven, fridge freezer, door to utility room.