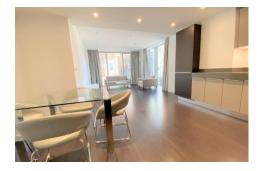

# **Lounge Diner**

Laminate flooring, double glazed doors giving access to balcony, sliding door to kitchen area.

### Kitchen

Range of eye and base level units, laminate flooring, four ring electric hob with extractor fan over, electric oven, fridge freezer, door to utility room.